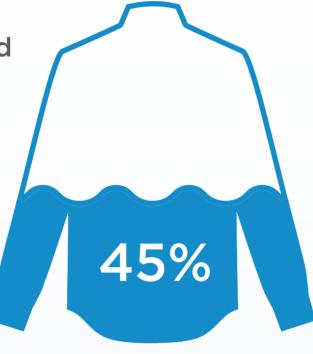

#### **Water Consumption**

Since 2010, we have reduced water consumption per unit of production by **45%**.